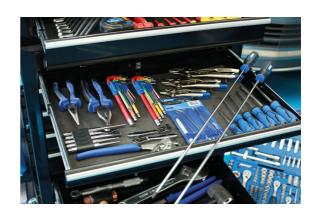

## **Additional Information**

- 430pc hand tools set, supplied in a 13 drawer combination top chest & roll cab, with socket & bit set 1/4"D, 3/8"D & 1/2"D including Hex, Phillips, PzDrive, Star\*, Star\* tamperproof, Ribe, Spline, Flat bits, flexi 1/4"D socket & bit ratchets, 3/8"D flexi-ratchet, power bar, torque wrenches 1/4"D 25Nm & 1/2"D 210Nm, wheel nut socket set 1/2"D 17 to 27mm, colour coded long series ball end Hex key set 1.5 10mm & Star\* key set T10 T50, screwdriver set & extra-long screwdrivers.
- A set of Bi-Hex (12pt) combination spanners 6mm 32mm with polished finish, offset ring spanners 6 22mm, crows feet 3/8"D wrench
  set 10mm 22mm, adjustable wrench, engineers & long nose pliers, water pump pliers, locking grip wrenches 5", 7" & 10", extra long
  pliers, circlip pliers, & flexible clamps.
- Chisels, pin punches, files, pry bar set, hacksaw, utility knife, multi-tool, 16oz twin faced hammer, copper/rawhide hammer, stud extractor 1/4" to 3/4", damaged nut extractors 8 19mm, screw extractors M3 M25, twist drill set 1 10mm, tap & die set M3 M10.
- Cleaning brush set, wire brush, soldering iron, gas torch, pick-up tools, picks & hooks, vernier caliper, tape measure, magnetic tool tray set & an EVA foam tools tray.
- Insulated tools (1000v) including nut driver set 6 14mm, screwdrivers Flat 3 6.5mm & Phillips Ph0 Ph2, Star\* screwdrivers T10 T40, http://doi.org/10.1001/j.com/phi/screwdrivers.ua//poordstates/special tools; set of drain plug keys & oil filter strap wrench 300mm, head light torch & work lamp. All tools