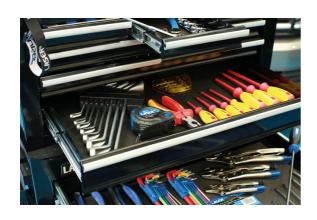

## **Additional Information**

- 430pc hand tools set, supplied in a 13 drawer combination top chest & roll cab, with socket & bit set 1/4"D, 3/8"D & 1/2"D including Hex, Phillips, PzDrive, Star\*, Star\* tamperproof, Ribe, Spline, Flat bits, flexi 1/4"D socket & bit ratchets, 3/8"D flexi-ratchet, power bar, torque wrenches 1/4"D 25Nm & 1/2"D 210Nm, wheel nut socket set 1/2"D 17 to 27mm, colour coded long series ball end Hex key set 1.5 10mm & Star\* key set T10 T50, screwdriver set & extra-long screwdrivers.
- A set of Bi-Hex (12pt) combination spanners 6mm 32mm with polished finish, offset ring spanners 6 22mm, crows feet 3/8"D wrench
  set 10mm 22mm, adjustable wrench, engineers & long nose pliers, water pump pliers, locking grip wrenches 5", 7" & 10", extra long
  pliers, circlip pliers, & flexible clamps.
- Chisels, pin punches, files, pry bar set, hacksaw, utility knife, multi-tool, 16oz twin faced hammer, copper/rawhide hammer, stud extractor 1/4" to 3/4", damaged nut extractors 8 19mm, screw extractors M3 M25, twist drill set 1 10mm, tap & die set M3 M10.
- Cleaning brush set, wire brush, soldering iron, gas torch, pick-up tools, picks & hooks, vernier caliper, tape measure, magnetic tool tray set & an EVA foam tools tray.
- Insulated tools (1000v) including nut driver set 6 14mm, screwdrivers Flat 3 6.5mm & Phillips Ph0 Ph2, Star\* screwdrivers T10 T40, http://doi.org/10.1001/j.com/phi/screwdrivers.ua//poordstates/special tools; set of drain plug keys & oil filter strap wrench 300mm, head light torch & work lamp. All tools