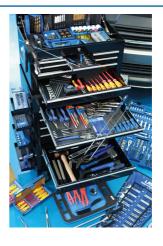

## **Master Technicians Tool Kit**

A fully complete 'master' set of automotive hand tools, for the ultimate professional technician. The 13 drawer roller combination stack contains all the tools necessary to service, maintain and repair almost any vehicle, including the latest high voltage Hybrids & EVs. The kit offers 430 essential, specialist and hybrid/EV tools in one combined package.

## **Additional Information**

- 430pc hand tools set, supplied in a 13 drawer combination top chest & roll cab, with socket & bit set 1/4"D, 3/8"D & 1/2"D including Hex, Phillips, PzDrive, Star\*, Star\* tamperproof, Ribe, Spline, Flat bits, flexi 1/4"D socket & bit ratchets, 3/8"D flexi-ratchet, power bar, torque wrenches 1/4"D 25Nm & 1/2"D 210Nm, wheel nut socket set 1/2"D 17 to 27mm, colour coded long series ball end Hex key set 1.5 10mm & Star\* key set T10 T50, screwdriver set & extra-long screwdrivers.
- A set of Bi-Hex (12pt) combination spanners 6mm 32mm with polished finish, offset ring spanners 6 22mm, crows feet 3/8"D wrench
  set 10mm 22mm, adjustable wrench, engineers & long nose pliers, water pump pliers, locking grip wrenches 5", 7" & 10", extra long
  pliers, circlip pliers, & flexible clamps.
- Chisels, pin punches, files, pry bar set, hacksaw, utility knife, multi-tool, 16oz twin faced hammer, copper/rawhide hammer, stud extractor 1/4" to 3/4", damaged nut extractors 8 19mm, screw extractors M3 M25, twist drill set 1 10mm, tap & die set M3 M10.
- Cleaning brush set, wire brush, soldering iron, gas torch, pick-up tools, picks & hooks, vernier caliper, tape measure, magnetic tool tray set & an EVA foam tools tray.
- Insulated tools (1000v) including nut driver set 6 14mm, screwdrivers Flat 3 6.5mm & Phillips Ph0 Ph2, Star\* screwdrivers T10 T40, http://doi.org/10.1001/j.com/phi/screwdrivers.ua//poordstates/special tools; set of drain plug keys & oil filter strap wrench 300mm, head light torch & work lamp. All tools