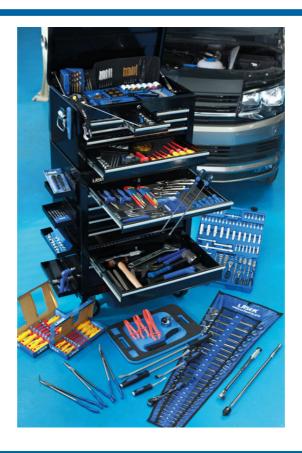

## **Master Technicians Tool Kit**

A fully complete 'master' set of automotive hand tools, for the ultimate professional technician. The 13 drawer roller combination stack contains all the tools necessary to service, maintain and repair almost any vehicle, including the latest high voltage Hybrids & EVs. The kit offers 430 essential, specialist and hybrid/EV tools in one combined package.

## **Additional Information**

- 430pc hand tools set, supplied in a 13 drawer combination top chest & roll cab, with socket & bit set 1/4"D, 3/8"D & 1/2"D including Hex, Phillips, PzDrive, Star\*, Star\* tamperproof, Ribe, Spline, Flat bits, flexi 1/4"D socket & bit ratchets, 3/8"D flexi-ratchet, power bar, torque wrenches 1/4"D 25Nm & 1/2"D 210Nm, wheel nut socket set 1/2"D 17 to 27mm, colour coded long series ball end Hex key set 1.5 10mm & Star\* key set T10 T50, screwdriver set & extra-long screwdrivers.
- A set of Bi-Hex (12pt) combination spanners 6mm 32mm with polished finish, offset ring spanners 6 22mm, crows feet 3/8"D wrench
  set 10mm 22mm, adjustable wrench, engineers & long nose pliers, water pump pliers, locking grip wrenches 5", 7" & 10", extra long
  pliers, circlip pliers, & flexible clamps.
- Chisels, pin punches, files, pry bar set, hacksaw, utility knife, multi-tool, 16oz twin faced hammer, copper/rawhide hammer, stud extractor 1/4" to 3/4", damaged nut extractors 8 19mm, screw extractors M3 M25, twist drill set 1 10mm, tap & die set M3 M10.
- Cleaning brush set, wire brush, soldering iron, gas torch, pick-up tools, picks & hooks, vernier caliper, tape measure, magnetic tool tray set & an EVA foam tools tray.
- Insulated tools (1000v) including nut driver set 6 14mm, screwdrivers Flat 3 6.5mm & Phillips Ph0 Ph2, Star\* screwdrivers T10 T40, http://doi.org/10.1001/j.com/phi/screwdrivers.ua//poordstates/special tools; set of drain plug keys & oil filter strap wrench 300mm, head light torch & work lamp. All tools