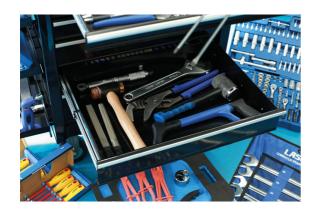

## **Additional Information**

- 430pc hand tools set, supplied in a 13 drawer combination top chest & roll cab, with socket & bit set 1/4"D, 3/8"D & 1/2"D including Hex, Phillips, PzDrive, Star\*, Star\* tamperproof, Ribe, Spline, Flat bits, flexi 1/4"D socket & bit ratchets, 3/8"D flexi-ratchet, power bar, torque wrenches 1/4"D 25Nm & 1/2"D 210Nm, wheel nut socket set 1/2"D 17 to 27mm, colour coded long series ball end Hex key set 1.5 10mm & Star\* key set T10 T50, screwdriver set & extra-long screwdrivers.
- A set of Bi-Hex (12pt) combination spanners 6mm 32mm with polished finish, offset ring spanners 6 22mm, crows feet 3/8"D wrench
  set 10mm 22mm, adjustable wrench, engineers & long nose pliers, water pump pliers, locking grip wrenches 5", 7" & 10", extra long
  pliers, circlip pliers, & flexible clamps.
- Chisels, pin punches, files, pry bar set, hacksaw, utility knife, multi-tool, 16oz twin faced hammer, copper/rawhide hammer, stud extractor 1/4" to 3/4", damaged nut extractors 8 19mm, screw extractors M3 M25, twist drill set 1 10mm, tap & die set M3 M10.
- Cleaning brush set, wire brush, soldering iron, gas torch, pick-up tools, picks & hooks, vernier caliper, tape measure, magnetic tool tray set & an EVA foam tools tray.
- Insulated tools (1000v) including nut driver set 6 14mm, screwdrivers Flat 3 6.5mm & Phillips Ph0 Ph2, Star\* screwdrivers T10 T40, http://doi.org/10.1001/j.com/phi/screwdrivers.ua//poordstates/special tools; set of drain plug keys & oil filter strap wrench 300mm, head light torch & work lamp. All tools