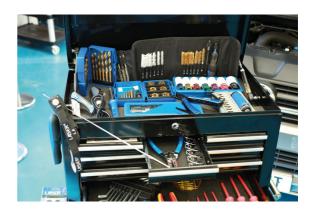

## **Additional Information**

- 430pc hand tools set, supplied in a 13 drawer combination top chest & roll cab, with socket & bit set 1/4"D, 3/8"D & 1/2"D including Hex, Phillips, PzDrive, Star\*, Star\* tamperproof, Ribe, Spline, Flat bits, flexi 1/4"D socket & bit ratchets, 3/8"D flexi-ratchet, power bar, torque wrenches 1/4"D 25Nm & 1/2"D 210Nm, wheel nut socket set 1/2"D 17 to 27mm, colour coded long series ball end Hex key set 1.5 10mm & Star\* key set T10 T50, screwdriver set & extra-long screwdrivers.
- A set of Bi-Hex (12pt) combination spanners 6mm 32mm with polished finish, offset ring spanners 6 22mm, crows feet 3/8"D wrench
  set 10mm 22mm, adjustable wrench, engineers & long nose pliers, water pump pliers, locking grip wrenches 5", 7" & 10", extra long
  pliers, circlip pliers, & flexible clamps.
- Chisels, pin punches, files, pry bar set, hacksaw, utility knife, multi-tool, 16oz twin faced hammer, copper/rawhide hammer, stud extractor 1/4" to 3/4", damaged nut extractors 8 19mm, screw extractors M3 M25, twist drill set 1 10mm, tap & die set M3 M10.
- Cleaning brush set, wire brush, soldering iron, gas torch, pick-up tools, picks & hooks, vernier caliper, tape measure, magnetic tool tray set & an EVA foam tools tray.
- Insulated tools (1000v) including nut driver set 6 14mm, screwdrivers Flat 3 6.5mm & Phillips Ph0 Ph2, Star\* screwdrivers T10 T40, http://doi.org/10.1001/j.com/phi/screwdrivers.ua//poordstates/special tools; set of drain plug keys & oil filter strap wrench 300mm, head light torch & work lamp. All tools